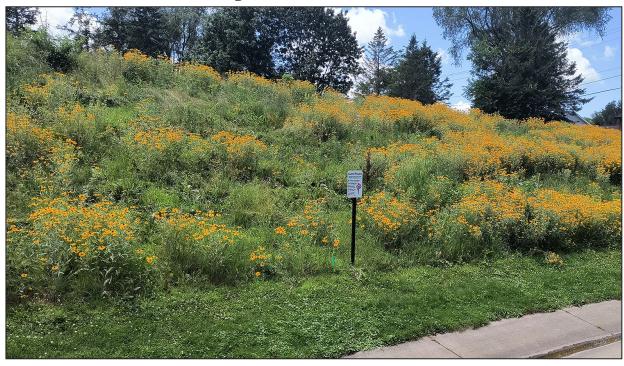

## In La Crescent, HELP grant sparks community, habitat connections

A CRESCENT — The city of La Crescent has cut mowing costs, eliminated maintenance hazards and beautified stretches of rights-of-way, steep slopes and bits of city parks by replacing turf grass with native plants.

— Dan Wermager, Root River SWCD technician

> Projects completed from spring 2023 through fall 2024 with Habitat Enhancement Landscape Pilot (HELP) grant funds from the Minnesota Board

of Water and Soil Resources (BWSR) tripled the 11-plus acres of existing native plantings on city-owned land — establishing 12.2 acres of prairie plantings, increasing plant diversity on 7.9 acres, and clearing invasive brush on 2.2 acres of dry bluff prairies.

"We as a city saw the benefit of trying to work with the HELP grant and native prairie restoration," said La Crescent Sustainability Coordinator Jason Ludwigson, whose job involves implementing the voluntary <u>Minnesota</u> This Veterans Park site is one of 16 in La Crescent supported by a HELP grant. **Photo Credits:** Jason Ludwigson, city of La Crescent