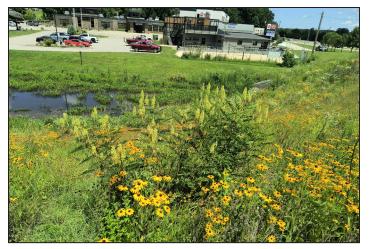

Ludwigson said pockets of deep-rooted native plants

— five of them bordering stormwater ponds in the Pine Creek watershed also could help to improve water quality by filtering runoff bound for the Mississippi River. That, in turn,

The city worked with the Root River SWCD to select site-specific seed mixes. This planting surrounding a stormwater pond, seen from Veterans Park, included sedges, rushes, grasses and wildflowers. Five of the 16 HELP grant-supported sites in the city border stormwater ponds in the Pine Creek watershed.