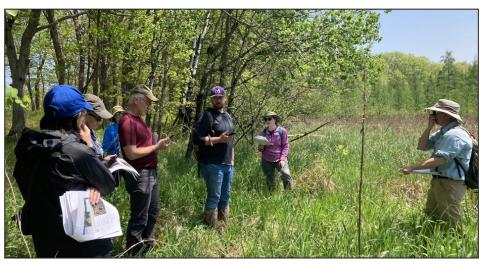

Members of the steering committee field-tested the RAM tool in spring 2024, resulting in refinements and improvements. The tool is expected to be available to wetland regulators later this year, along with a user guide and supporting resources.

RAM tool functions were selected based on regulatory requirements for wetlands in Minnesota and Wisconsin. The tool assesses 17 specific hydrologic,

Members of a steering committee representing state agencies from Minnesota and Wisconsin plus two federal agencies field-tested the RAM tool in May 2024 at a Washington County wetland. Developers anticipate the tool will be available later this year. **Photo Credit: BWSR** 