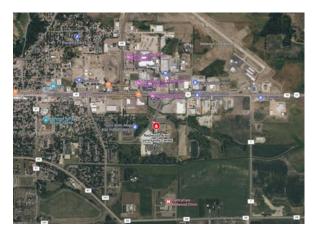

# **MN Wetland Professional Certification Program**

# **Regional Training Class Agenda**

# Redwood Falls Community Center- August 27-28, 2024

# August 27

9am-5pm

#### 2024 WCA Statute Changes

Wetland classification system

Definitions

Agricultural Exemption

Drainage exemption

De minimis & utility exemptions

#### Lunch

### WCA Enforcement Short Course

Assessing WCA impacts

**Reviewing ATF applications** 

#### **Delineation Field Review Exercise**

# Redwood Falls Community Center location maps:









# August 28

(9am-5pm)

Wetland Bank Monitoring Reports

Wetland Bank plans

Monitoring reports

Monitoring methods

Intro to the Enviro Atlas Methods for the new Wetland Functional Assessment Method

Lunch

**Common Wetland Indicators of Hydrogeomorphic Method** 

Delineation review field exercise (Whittet bank site)

Whittet Bank site parking map for August 28 site visit: