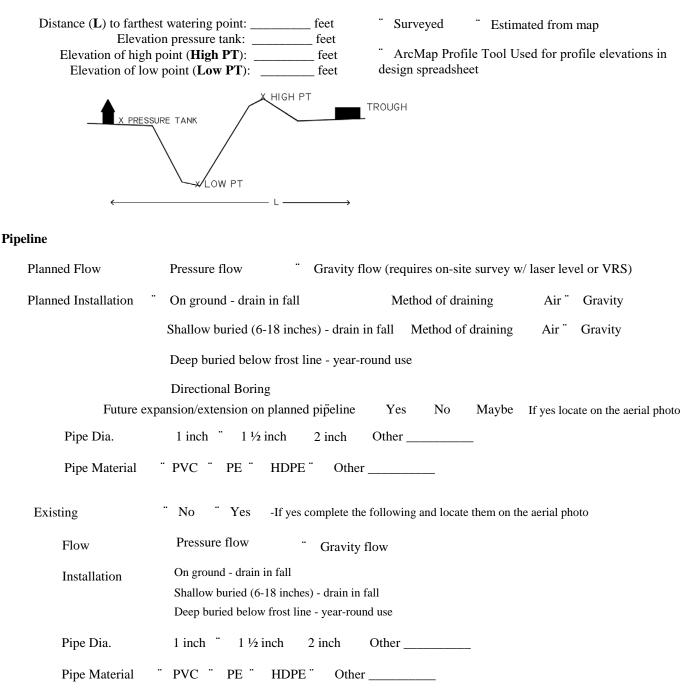

### Pipeline layout - use 2' Lidar Contours and aerial photo

Additional Comments: