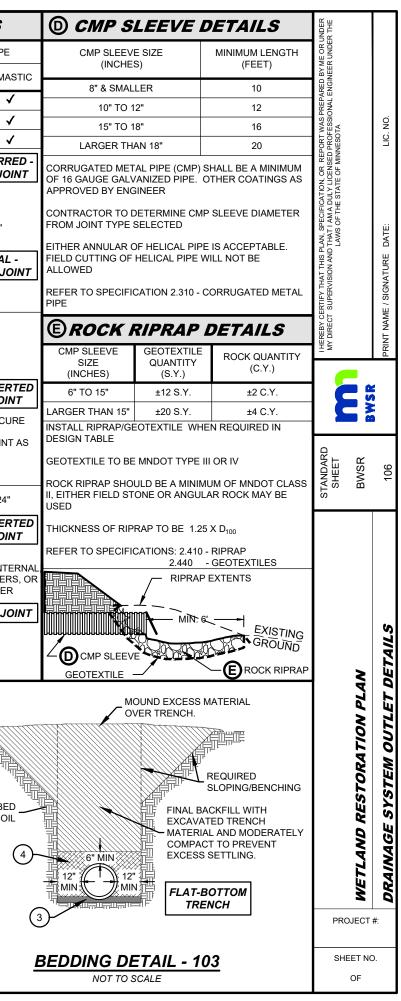

| DRAINAGE SYSTEM OUTLETS - DESIGN TABLE                                                                                                                                                                                                                                                                                                                                                                                                                                                                                                                                                                                                                                                                                                                                                                                                                                                                                                    |              |                         |               |              |             |                                      |                         |                 |                             |                |                                                   |                                        | PIPE JOINT DETAILS             |                     |                                              |                    |        |                  |  |
|-------------------------------------------------------------------------------------------------------------------------------------------------------------------------------------------------------------------------------------------------------------------------------------------------------------------------------------------------------------------------------------------------------------------------------------------------------------------------------------------------------------------------------------------------------------------------------------------------------------------------------------------------------------------------------------------------------------------------------------------------------------------------------------------------------------------------------------------------------------------------------------------------------------------------------------------|--------------|-------------------------|---------------|--------------|-------------|--------------------------------------|-------------------------|-----------------|-----------------------------|----------------|---------------------------------------------------|----------------------------------------|--------------------------------|---------------------|----------------------------------------------|--------------------|--------|------------------|--|
|                                                                                                                                                                                                                                                                                                                                                                                                                                                                                                                                                                                                                                                                                                                                                                                                                                                                                                                                           |              |                         | PROPOSED PIPE |              |             |                                      |                         |                 | SLEEVE                      | RIPRAP         | OUTLET CHANNEL                                    |                                        |                                |                     | SIZE OF LARGEST<br>PIPE AT JOINT<br>(INCHES) | ALLOWED JOINT TYPE |        |                  |  |
| LOCATION                                                                                                                                                                                                                                                                                                                                                                                                                                                                                                                                                                                                                                                                                                                                                                                                                                                                                                                                  | DIA.<br>(IN) | VERIFIED<br>(Y/N)       | MATERIAL      | DIA.<br>(IN) |             | LENGTH<br>ET)                        | PLANNED<br>GRADE<br>(%) | OUTLET<br>ELEV. | REQ'D<br>(Y/N)              | REQ'D<br>(Y/N) | REQ'D<br>(Y/N)                                    |                                        | EST.<br>LENGTH<br>(FEET)       | EST. QTY.<br>(C.Y.) | 8" & SMALLER<br>10" TO 12"                   | TAPE               | ✓<br>✓ |                  |  |
| NORTH                                                                                                                                                                                                                                                                                                                                                                                                                                                                                                                                                                                                                                                                                                                                                                                                                                                                                                                                     |              |                         |               |              |             |                                      |                         |                 |                             |                |                                                   |                                        |                                |                     | LARGER THAN 12"                              |                    |        |                  |  |
| GOOD DESCRIPTION                                                                                                                                                                                                                                                                                                                                                                                                                                                                                                                                                                                                                                                                                                                                                                                                                                                                                                                          |              |                         |               |              |             |                                      |                         |                 |                             |                |                                                   |                                        |                                |                     |                                              | FLON               |        | EFER<br>JTT JO   |  |
| PIPE #1                                                                                                                                                                                                                                                                                                                                                                                                                                                                                                                                                                                                                                                                                                                                                                                                                                                                                                                                   |              |                         |               |              |             |                                      |                         |                 |                             |                |                                                   |                                        |                                |                     | SIMILAR OR DISSIMIL<br>FLEXIBLE COUPLER      |                    |        |                  |  |
|                                                                                                                                                                                                                                                                                                                                                                                                                                                                                                                                                                                                                                                                                                                                                                                                                                                                                                                                           |              |                         |               |              |             |                                      |                         |                 |                             |                |                                                   |                                        |                                |                     |                                              |                    |        |                  |  |
|                                                                                                                                                                                                                                                                                                                                                                                                                                                                                                                                                                                                                                                                                                                                                                                                                                                                                                                                           |              |                         |               |              |             |                                      |                         |                 |                             |                |                                                   |                                        |                                |                     |                                              |                    |        |                  |  |
|                                                                                                                                                                                                                                                                                                                                                                                                                                                                                                                                                                                                                                                                                                                                                                                                                                                                                                                                           |              |                         |               |              |             |                                      |                         |                 |                             |                |                                                   |                                        |                                |                     |                                              | LEXIBLE            | INSERT |                  |  |
| 20 L.F. OF THE EXISTING TILE IMMEDIATELY DOWNSTREAM OF THE UPSTREAM PIPE JUNCTION SHALL BE REMOVED (SEE DETAIL). THE OPEN END OF THE DOWNSTREAM TILE SHALL BE<br>EFFECTIVELY PLUGGED/SEALED AS PER REQUIREMENTS IN CONSTRUCTION SPECIFICATION 2.260 (SEE DETAIL).                                                                                                                                                                                                                                                                                                                                                                                                                                                                                                                                                                                                                                                                         |              |                         |               |              |             |                                      |                         |                 |                             |                |                                                   |                                        |                                | MASTIC COUPLER      |                                              |                    |        |                  |  |
| LENGTH OF PROPOSED PIPE B WILL BE A SEPERATE BID ITEM. UNLESS OTHERWISE INDICATED, REMAINING ITEMS ASSOCIATED WITH CONSTRUCTING THE OUTLET SHALL BE INCIDENTAL TO<br>THE ASSOCIATED TILE OUTLET BID ITEM. THIS WILL INCLUDE TILE REMOVAL, FURNISHING AND INSTALLING PIPE JUNCTIONS, TILE PLUG/SEAL, CMP SLEEVE AND RODENT GUARD, RIPRAP (IF<br>REQUIRED), AND EXCAVATED OUTLET CHANNEL (IF REQUIRED)<br>DIAMETER (SIZE) OF CMP SLEEVE WILL BE DEPENDANT ON CONTRACTOR'S CHOICE OF PIPE JOINT TYPE THAT WILL BE USED.<br>WHERE EXISTING TILE SIZE IS SHOWN AS NOT BEING VERIFIED, IT IS RECOMMENDED TO FIELD VERIFY THE SIZE, LOCATION, AND ELEVATIONS OF THE EXISTING TILE PRIOR TO ORDERING<br>MATERIALS AND INSTALLING THE OUTLET. IF THE DIAMETER OF THE EXISTING TILE DIFFERS FROM WHAT IS SHOWN, THE ENGINEER SHALL BE CONTACTED TO DISCUSS NECESSARY<br>CONSTRUCTION MODIFICATIONS AND ASSOCIATED COST ADJUSTMENTS, WHEN NECESSARY. |              |                         |               |              |             |                                      |                         |                 |                             |                |                                                   |                                        |                                | GEOTEXTILE JC       |                                              |                    | F 24"  |                  |  |
|                                                                                                                                                                                                                                                                                                                                                                                                                                                                                                                                                                                                                                                                                                                                                                                                                                                                                                                                           |              |                         |               |              |             |                                      |                         |                 |                             |                |                                                   |                                        |                                |                     | ENSURE CONCRETE<br>SHOWN                     |                    |        |                  |  |
| EXCAVATED MATERIAL FROM OUTLET CHANNEL TO BE                                                                                                                                                                                                                                                                                                                                                                                                                                                                                                                                                                                                                                                                                                                                                                                                                                                                                              |              |                         |               |              |             |                                      |                         |                 |                             |                |                                                   |                                        | <u>CONCRETE COLLAR</u>         |                     |                                              |                    |        |                  |  |
| TILE PIPE JOINT - SEE DETAILS  BEDDING DETAILS  PLACED OVER PIPE TO PROVIDE ADEQUATE COVER                                                                                                                                                                                                                                                                                                                                                                                                                                                                                                                                                                                                                                                                                                                                                                                                                                                |              |                         |               |              |             |                                      |                         |                 |                             |                | INSERT A MINIMUM OF                               |                                        |                                |                     |                                              |                    |        |                  |  |
|                                                                                                                                                                                                                                                                                                                                                                                                                                                                                                                                                                                                                                                                                                                                                                                                                                                                                                                                           |              |                         |               |              |             |                                      |                         |                 | Ē                           |                |                                                   |                                        | FLOW                           | INSE<br>JO          |                                              |                    |        |                  |  |
|                                                                                                                                                                                                                                                                                                                                                                                                                                                                                                                                                                                                                                                                                                                                                                                                                                                                                                                                           |              |                         |               |              |             | RODENT GUARD<br>1:1 MAX. SLOPE       |                         |                 |                             |                |                                                   |                                        | 3-4FT                          | <b>v</b> j 1        | REQUIRES USE OF COUPLER: INT                 |                    |        |                  |  |
| CONCR                                                                                                                                                                                                                                                                                                                                                                                                                                                                                                                                                                                                                                                                                                                                                                                                                                                                                                                                     | RETE PLUG    | i/                      | PIPE          | JOINT _/     |             |                                      |                         | CHANNE          | EL ELEV.                    |                |                                                   |                                        | ع<br>JTLET CHAN<br>RED IN DESI |                     |                                              | AS APPR            |        | GINEE            |  |
| (2' MIN. LENGTH) -SEE DETAILS -SEE DETAILS -SEE DETAILS EXCAVATED OUTLET                                                                                                                                                                                                                                                                                                                                                                                                                                                                                                                                                                                                                                                                                                                                                                                                                                                                  |              |                         |               |              |             |                                      |                         |                 |                             |                | TLET                                              | SECURELY WRAP WITH TILE TAPE EXTENDING |                                |                     |                                              |                    |        |                  |  |
|                                                                                                                                                                                                                                                                                                                                                                                                                                                                                                                                                                                                                                                                                                                                                                                                                                                                                                                                           | TEM OU       | <u>A OUTLET PROFILE</u> |               |              |             |                                      |                         | CHANNEL DETAIL  |                             |                | SEVERAL INCHES ONTO EACH PIPE<br><b>TILE TAPE</b> |                                        |                                |                     |                                              |                    |        |                  |  |
|                                                                                                                                                                                                                                                                                                                                                                                                                                                                                                                                                                                                                                                                                                                                                                                                                                                                                                                                           |              |                         |               |              | UT TO SCALE |                                      |                         |                 |                             |                |                                                   | NOT                                    | TOSCALE                        |                     | 1 <u> </u>                                   |                    |        |                  |  |
| <u>SERIES 100</u>                                                                                                                                                                                                                                                                                                                                                                                                                                                                                                                                                                                                                                                                                                                                                                                                                                                                                                                         |              |                         |               |              |             |                                      |                         |                 | ND EXCESS MA                | ATERIAL        |                                                   |                                        |                                |                     | MOUND EXCESS MATER<br>OVER TRENCH.           | RIAL               |        |                  |  |
| <b>PURPOSE:</b> SERIES 100 BEDDIN<br>INSTALLATION OF CORRUGATE<br>TILE.                                                                                                                                                                                                                                                                                                                                                                                                                                                                                                                                                                                                                                                                                                                                                                                                                                                                   |              |                         |               |              | GE          |                                      |                         |                 | ≞                           |                |                                                   |                                        |                                |                     |                                              | <del></del>        | T      |                  |  |
| (1) V-BOTTOM TRENCH TYPIC                                                                                                                                                                                                                                                                                                                                                                                                                                                                                                                                                                                                                                                                                                                                                                                                                                                                                                                 | ALLY FORI    | MED USING A             | PLOW ATTA     | CHMENT.      |             |                                      |                         |                 |                             |                |                                                   |                                        |                                |                     |                                              |                    |        | ι <del>π</del> ί |  |
| 2 SPOON TRENCH SHALL BE<br>THE TOP OF THE SPOONE                                                                                                                                                                                                                                                                                                                                                                                                                                                                                                                                                                                                                                                                                                                                                                                                                                                                                          |              |                         |               |              |             |                                      |                         |                 | ACKFILL WITH<br>RENCH MATEF |                |                                                   |                                        |                                |                     | BACKFILL WITH I                              |                    | UNDIST | TURBI            |  |
| SPRINGLINE, OR HIGHER,<br>WITH THE ENTIRE BOTTOM                                                                                                                                                                                                                                                                                                                                                                                                                                                                                                                                                                                                                                                                                                                                                                                                                                                                                          | WITH UNDI    | ISTURBED SC             |               |              |             |                                      |                         |                 |                             |                |                                                   | UNDISTU                                |                                |                     | TRENCH MATER                                 | IAL AND            |        | 30               |  |
| 3 PRIOR TO SETTING PIPE, F<br>TRENCH BOTTOM AS BEDI                                                                                                                                                                                                                                                                                                                                                                                                                                                                                                                                                                                                                                                                                                                                                                                                                                                                                       |              | " OF LOOSE F            | RIABLE SOIL   | S IN THE     |             |                                      |                         | 0°              | V-BOTTOI<br>TRENCH          |                |                                                   |                                        | SOIL                           |                     | PREVENT EXCES                                |                    |        |                  |  |
| 4 THE INITIAL BACKFILL SHA<br>MATERIAL PLACED IN 3"-4"<br>AROUND THE PIPE.                                                                                                                                                                                                                                                                                                                                                                                                                                                                                                                                                                                                                                                                                                                                                                                                                                                                |              |                         |               |              |             | UNDISTURB<br>S(                      |                         |                 | )                           |                |                                                   |                                        |                                |                     | SPOON-BOTTO                                  | ОМ                 |        |                  |  |
| SPECIAL CARE MUST BE T                                                                                                                                                                                                                                                                                                                                                                                                                                                                                                                                                                                                                                                                                                                                                                                                                                                                                                                    |              |                         |               | MPACT        |             |                                      |                         | Ċ               |                             |                |                                                   |                                        | e                              |                     |                                              |                    |        |                  |  |
| THE INITIAL BACKFILL UNDER THE LOWER HALF OF THE PIPE.                                                                                                                                                                                                                                                                                                                                                                                                                                                                                                                                                                                                                                                                                                                                                                                                                                                                                    |              |                         |               |              |             | BEDDING DETAIL - 101<br>NOT TO SCALE |                         |                 |                             |                |                                                   | BEDDING DETAIL - 102                   |                                |                     |                                              |                    |        |                  |  |
|                                                                                                                                                                                                                                                                                                                                                                                                                                                                                                                                                                                                                                                                                                                                                                                                                                                                                                                                           |              |                         |               |              |             |                                      | NOT                     | S SOALL         |                             |                |                                                   |                                        |                                | 101 10 3            | UNLL                                         |                    |        |                  |  |